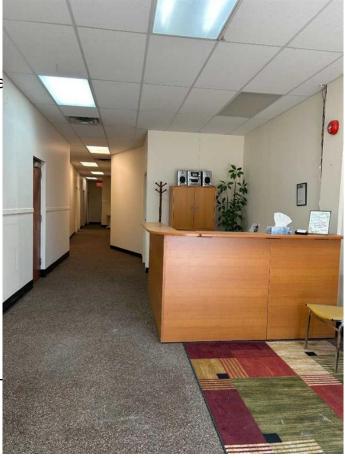

## \$13

0 Bedroom, 0.00 Bathroom, Commercial on 0.00 Acres

Southview-Park Meadows, Medicine Hat, Alberta

This 1,612 sq ft main floor space is ideally located on high-traffic Dunmore Road, offering excellent visibility for your business. Currently set up as office space, it's perfectly suited for a doctor, dentist, or other professional practice. Enjoy a bright, welcoming reception area with large front windows and abundant natural light. Plenty of convenient street parking ensures easy access for clients and patients. A versatile and highly visible space to grow your practice. Operating costs estimated at \$3.82/sq ft