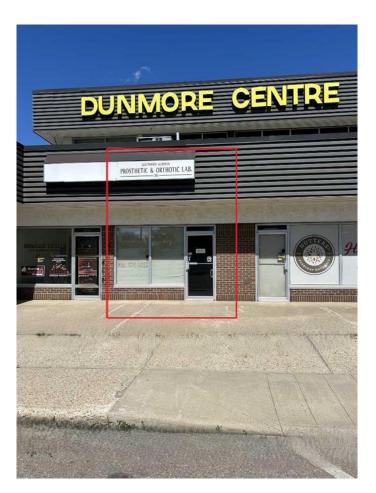

# \$13 - 104, 1601 Dunmore Road Se, Medicine Hat

MLS® #A2239747

## \$13

0 Bedroom, 0.00 Bathroom, Commercial on 0.00 Acres

Southview-Park Meadows, Medicine Hat, Alberta

This 1,612 sq ft main floor space is ideally located on high-traffic Dunmore Road, offering excellent visibility for your business. Currently set up as office space, it's perfectly suited for a doctor, dentist, or other professional practice. Enjoy a bright, welcoming reception area with large front windows and abundant natural light. Plenty of convenient street parking ensures easy access for clients and patients. A versatile and highly visible space to grow your practice. Operating costs estimated at \$3.82/sq ft

## **Community Information**

| 104, 1601 Dunmore Road Se |
|---------------------------|
| Southview-Park Meadows    |
| Medicine Hat              |
| Medicine Hat              |
| Alberta                   |
| T1A 1Z8                   |
|                           |