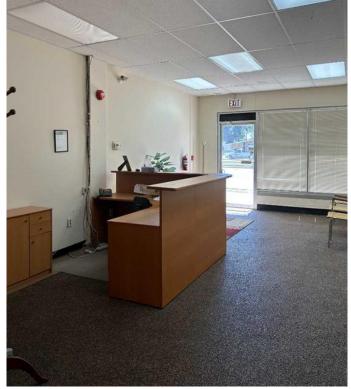

## \$13

0 Bedroom, 0.00 Bathroom, Commercial on 0.00 Acres

Southview-Park Meadows, Medicine Hat, Alberta

This 1,612 sq ft main floor space is ideally located on high-traffic Dunmore Road, offering excellent visibility for your business. Currently set up as office space, it's perfectly suited for a doctor, dentist, or other professional practice. Enjoy a bright, welcoming reception area with large front windows and abundant natural light. Plenty of convenient street parking ensures easy access for clients and patients. A versatile and highly visible space to grow your practice. Operating costs estimated at \$3.82/sq ft