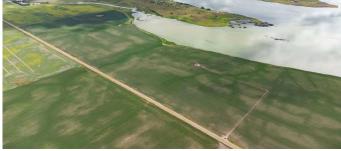

#### NONE, Milo, Alberta

Incredible opportunity to own 695 acres of stunning land nestled near the shores of Lake McGregor, a hidden gem in Southern Alberta. This expansive parcel offers a rare combination of lake views, rolling topography, and potential for recreational, residential, or mixed use development. Whether you're a developer, investor or visionary looking to build a lakefront community, resort or private retreat, this land offers endless possibilities in one of Alberta's most serene and scenic locations.

### Amenities

Is Waterfront Yes Waterfront Lake, Navigable Water, Waterfront