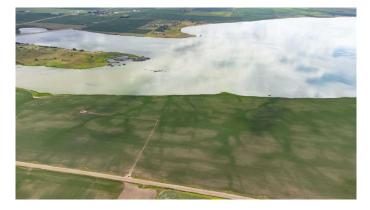

#### NONE, Milo, Alberta

Incredible opportunity to own 695 acres of stunning land nestled near the shores of Lake McGregor, a hidden gem in Southern Alberta. This expansive parcel offers a rare combination of lake views, rolling topography, and potential for recreational, residential, or mixed use development. Whether you're a developer, investor or visionary looking to build a lakefront community, resort or private retreat, this land offers endless possibilities in one of Alberta's most serene and scenic locations.

### Amenities

Is Waterfront Yes Waterfront Lake, Navigable Water, Waterfront