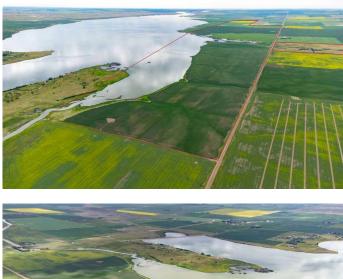

#### NONE, Milo, Alberta

Incredible opportunity to own 695 acres of stunning land nestled near the shores of Lake McGregor, a hidden gem in Southern Alberta. This expansive parcel offers a rare combination of lake views, rolling topography, and potential for recreational, residential, or mixed use development. Whether you're a developer, investor or visionary looking to build a lakefront community, resort or private retreat, this land offers endless possibilities in one of Alberta's most serene and scenic locations.

### Amenities

Is Waterfront Yes Waterfront Lake, Navigable Water, Waterfront