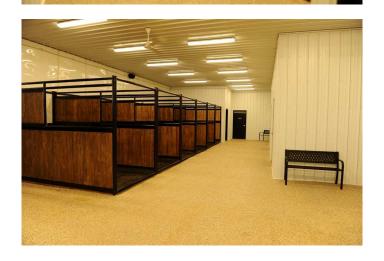

### \$5,800,000

0 Bedroom, 0.00 Bathroom, Agri-Business on 0.00 Acres

NONE, Rural Parkland County, Alberta

A turnkey equine facility, 2 homes 2,260sqft/1,207sqft; 2 indoor areas, 44,853sqft/11,100 sqft; 1 outdoor area 18,000sqft; 44 indoor stalls; 50 paddocks/pens; 3 out buildings avg 3,800sqft each.