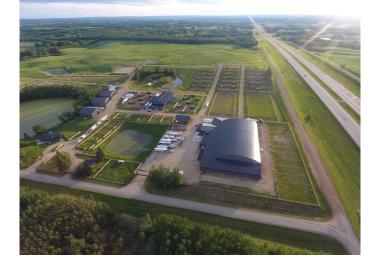

### \$5,800,000

0 Bedroom, 0.00 Bathroom, Agri-Business on 0.00 Acres

NONE, Rural Parkland County, Alberta

A turnkey equine facility, 2 homes 2,260sqft/1,207sqft; 2 indoor areas, 44,853sqft/11,100 sqft; 1 outdoor area 18,000sqft; 44 indoor stalls; 50 paddocks/pens; 3 out buildings avg 3,800sqft each.