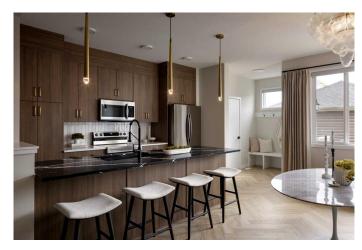

At the heart of the home is a contemporary kitchen with quartz countertops, a central island, and sleek cabinetry, offering both functionality and style. At the back, a double detached garage provides secure parking and extra storage while maintaining the home's clean curb appeal.