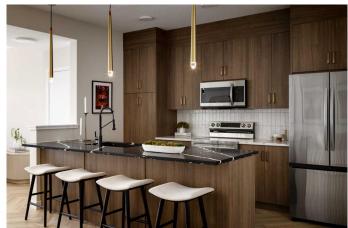

At the heart of the home is a contemporary kitchen with quartz countertops, a central island, and sleek cabinetry, offering both functionality and style. At the back, a double detached garage provides secure parking and extra storage while maintaining the home's clean curb appeal.