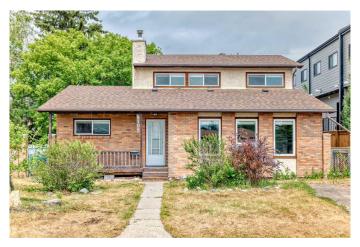

## \$720,000

4 Bedroom, 3.00 Bathroom, 1,960 sqft Residential on 0.14 Acres

Bowness, Calgary, Alberta

Welcome to this large home in Bowness! This home could easily be lived in or has great potential as a rental, it has 4 bedrooms and 2.5 baths. Open layout, beamed ceilings, quartz counters in the kitchen. The 50 x 120' lot offers incredible value, whether you're planning to build immediately or hold for future growth. The potential here is truly endless! Oversized, double detached garage too! Walk to schools, the river and minutes to Bowness Park!

#### **Essential Information**

MLS® # A2230647 Price \$720,000

Bedrooms 4

Bathrooms 3.00

Full Baths 2

Half Baths 1

Square Footage 1,960 Acres 0.14 Year Built 1958

Type Residential
Sub-Type Detached
Style 2 Storey Split