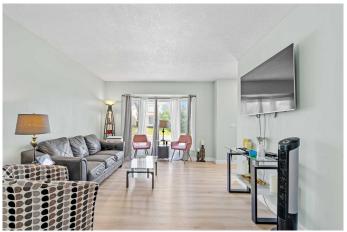

Step inside to a bright and airy main floor featuring all-new flooring and a LARGE BAY WINDOW that fills the space with natural light. The kitchen features MODERN CABINETS and sleek finishes and sits adjacent to a comfortable dining area and SPACIOUS LIVING ROOM—ideal for everyday living. The upgraded full bathroom showcases a quaint space along with a BONUS BATHROOM ENSUITE in the primary bedroom.