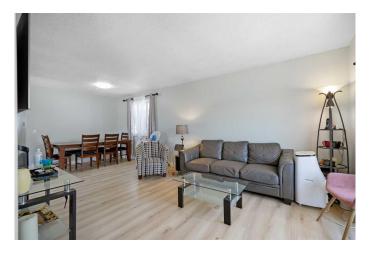

Step inside to a bright and airy main floor featuring all-new flooring and a LARGE BAY WINDOW that fills the space with natural light. The kitchen features MODERN CABINETS and sleek finishes and sits adjacent to a comfortable dining area and SPACIOUS LIVING ROOM—ideal for everyday living. The upgraded full bathroom showcases a quaint space along with a BONUS BATHROOM ENSUITE in the primary bedroom.