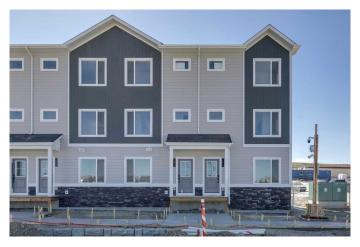

# \$431,060 - 1410, 25 Wildwoods Court Sw, Airdrie

MLS® #A2228553

# \$431,060

3 Bedroom, 3.00 Bathroom, 1,617 sqft Residential on 0.02 Acres

Wildflower, Airdrie, Alberta

This Aspen 2 model features a bright open main floor with central kitchen and covered balcony. The third floor is home to double primary bedrooms, each with walk in closet and ensuite. Completing this home on the ground floor is an attached garage and flex room/office. Residents will enjoy being within 5 km of picturesque walking trails and home to Airdrie's first outdoor pool. Additionally, a year-round sports court offers various activity opportunities. The community is just a 15-minute drive from Cross Iron Mills Mall and less than 25 minutes from YYC International Airport. Photos are representative.

Type Residential

Sub-Type Row/Townhouse

Style 3 Storey
Status Active

### **Exterior**

Exterior Features Balcony

Lot Description Close to Clubhouse, Landscaped

Roof Asphalt Shingle

Construction Cement Fiber Board, Vinyl Siding, Wood Frame

Foundation Poured Concrete