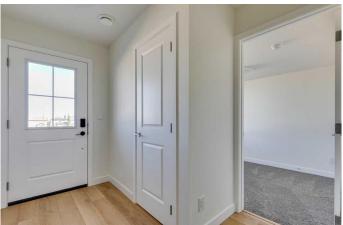

# \$431,060

3 Bedroom, 3.00 Bathroom, 1,617 sqft Residential on 0.02 Acres

Wildflower, Airdrie, Alberta

This Aspen 2 model features a bright open main floor with central kitchen and covered balcony. The third floor is home to double primary bedrooms, each with walk in closet and ensuite. Completing this home on the ground floor is an attached garage and flex room/office. Residents will enjoy being within 5 km of picturesque walking trails and home to Airdrie's first outdoor pool. Additionally, a year-round sports court offers various activity opportunities. The community is just a 15-minute drive from Cross Iron Mills Mall and less than 25 minutes from YYC International Airport. Photos are representative.

### Interior

Interior Features Kitchen Island, Stone Counters, Walk-In Closet(s)

Appliances Dishwasher, Dryer, Electric Stove, Microwave Hood Fan, Refrigerator,

Washer

Heating Forced Air, Natural Gas

Cooling Central Air