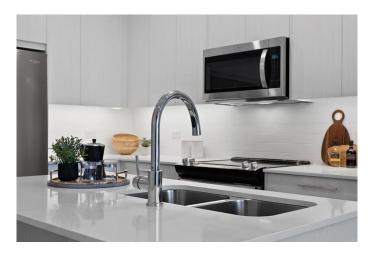

#### Interior

Interior Features Kitchen Island, Quartz Counters

Appliances Dishwasher, Microwave Hood Fan, Range, Refrigerator, Washer/Dryer,

Window Coverings

Heating Baseboard

Cooling None