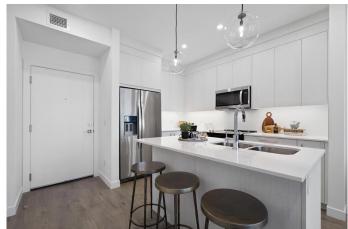

#### Interior

Interior Features Kitchen Island, Quartz Counters

Appliances Dishwasher, Microwave Hood Fan, Range, Refrigerator, Washer/Dryer,

Window Coverings

Heating Baseboard

Cooling None