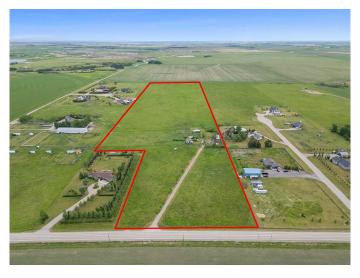

## \$999,999

4 Bedroom, 1.00 Bathroom, 1,139 sqft Residential on 36.97 Acres

NONE, Rural Wheatland County, Alberta

Exceptional 36.97 acre Agricultural Small Holding parcel on paved Twp Rd 240, just SW of Strathmore. This high, dry land offers unobstructed mountain views and is zoned Country Residentialâ€"ideal for future development, a dream home, or hobby farm. Improvements include an older 14' x 64' mobile home with 11' x 24' addition, covered front porch, rear deck, 20' x 26' barn with stalls, corrals, outbuildings, and automatic waterer. Services in place: well with updated pump and pressure tank (2009), hot water tank (2000), and high-efficiency furnace (2019). Located near De Havilland Field, a major aircraft manufacturing facility in Wheatland County, and the Prairie Economic Gateway, a multi-billion-dollar trade and logistics corridor. A rare investment opportunity with strong future potential.

#### **Essential Information**

MLS® # A2227160 Price \$999,999

Bedrooms 4

Bathrooms 1.00

Full Baths 1

Square Footage 1,139

Acres 36.97 Year Built 1973

Type Residential Sub-Type Detached