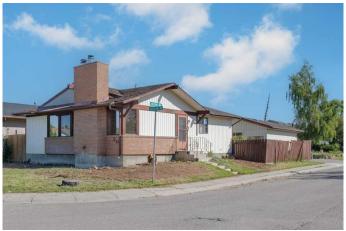

## \$525,000

5 Bedroom, 3.00 Bathroom, 1,123 sqft Residential on 0.09 Acres

Abbeydale, Calgary, Alberta

| CORNER LOT | 5 BEDS | 2.5 BATHS | SINGLE DETACHED GARAGE | SEPARATE ENTRANCE | Located on a corner lot in the community of Abbeydale, this bungalow offers 5 bedrooms, 2.5 bathrooms, and a functional layout. Natural light flows through the windows, creating a bright and welcoming atmosphere as you enter. The main living area connects seamlessly to the kitchen and formal dining space. The main floor features three good-sized bedrooms, including a primary with its own 2-piece ensuite. A 4-piece bathroom completes this level. The basement includes a spacious second living area, two additional bedrooms, and a 3-piece bathroom. A separate side entrance adds extra convenience. Enjoy the backyard and patio, along with a single detached garage for parking or storage. Conveniently located close to schools, parks, shopping, and more!