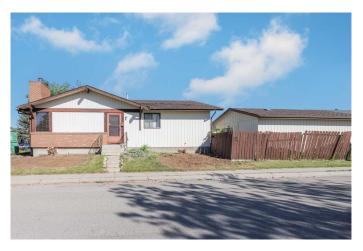

## \$525,000

5 Bedroom, 3.00 Bathroom, 1,123 sqft Residential on 0.09 Acres

Abbeydale, Calgary, Alberta

| CORNER LOT | 5 BEDS | 2.5 BATHS | SINGLE DETACHED GARAGE | SEPARATE ENTRANCE | Located on a corner lot in the community of Abbeydale, this bungalow offers 5 bedrooms, 2.5 bathrooms, and a functional layout. Natural light flows through the windows, creating a bright and welcoming atmosphere as you enter. The main living area connects seamlessly to the kitchen and formal dining space. The main floor features three good-sized bedrooms, including a primary with its own 2-piece ensuite. A 4-piece bathroom completes this level. The basement includes a spacious second living area, two additional bedrooms, and a 3-piece bathroom. A separate side entrance adds extra convenience. Enjoy the backyard and patio, along with a single detached garage for parking or storage. Conveniently located close to schools, parks, shopping, and more!