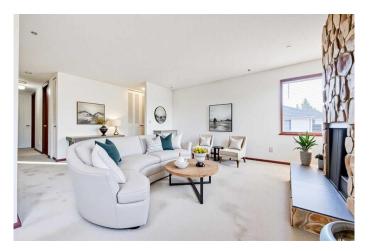

## \$525,000

5 Bedroom, 3.00 Bathroom, 1,123 sqft Residential on 0.09 Acres

Abbeydale, Calgary, Alberta

| CORNER LOT | 5 BEDS | 2.5 BATHS | SINGLE DETACHED GARAGE | SEPARATE ENTRANCE | Located on a corner lot in the community of Abbeydale, this bungalow offers 5 bedrooms, 2.5 bathrooms, and a functional layout. Natural light flows through the windows, creating a bright and welcoming atmosphere as you enter. The main living area connects seamlessly to the kitchen and formal dining space. The main floor features three good-sized bedrooms, including a primary with its own 2-piece ensuite. A 4-piece bathroom completes this level. The basement includes a spacious second living area, two additional bedrooms, and a 3-piece bathroom. A separate side entrance adds extra convenience. Enjoy the backyard and patio, along with a single detached garage for parking or storage. Conveniently located close to schools, parks, shopping, and more!