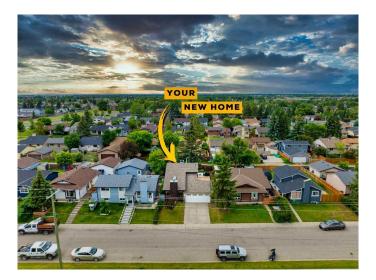

# \$545,000 - 91 Castleridge Crescent Ne, Calgary

MLS® #A2224200

### \$545,000

3 Bedroom, 2.00 Bathroom, 1,017 sqft Residential on 0.10 Acres

Castleridge, Calgary, Alberta

Welcome to this charming 3-level split home that offers comfort, character, and convenience. With a newer roof, updated siding, and a high-efficiency furnace, this property is move-in ready. Inside, you'II find 3 bedrooms and 2 full bathrooms thoughtfully laid out across a unique split level design. The developed basement adds even more living space with a spacious bedroom, full bathroom, cozy second living room, and a wet bar.

## **Community Information**

Address 91 Castleridge Crescent Ne

Subdivision Castleridge

City Calgary
County Calgary
Province Alberta
Postal Code T3J 1N6