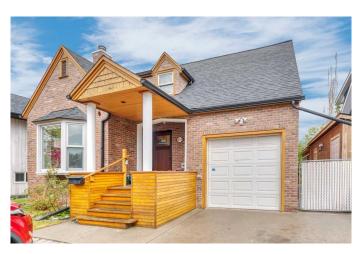

# \$959,900 - 514 Scarboro Avenue Sw, Calgary

MLS® #A2221265

# \$959,900

3 Bedroom, 3.00 Bathroom, 1,551 sqft Residential on 0.13 Acres

Scarboro, Calgary, Alberta

Old World Charm meets Modern Day living in this charming Family Home. Amazing Views of Downtown from newer back deck. Great location, walking distance to schools and parks. The large Private and Treed Yard is perfect for family BBQ's. Enjoy the amazing enclosed sunroom just off the kitchen or convert it into an office or studio. New cedar fencing surrounds this property with love! Watch our Virtual Tour and book your private showing today!

### **Essential Information**

MLS® # A2221265 Price \$959,900

Bedrooms 3
Bathrooms 3.00
Full Baths 2

Square Footage 1,551 Acres 0.13

Year Built 1947

Type Residential Sub-Type Detached

Style 1 and Half Storey

#### **Exterior**

Exterior Features Other, Private Yard, Storage

Lot Description Back Yard, Few Trees, Front Yard, Landscaped, Private, Backs on to

Park/Green Space

Roof Asphalt Shingle Construction Brick, Stucco