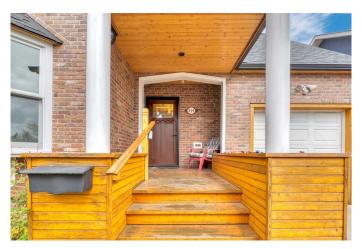

# \$959,900

3 Bedroom, 3.00 Bathroom, 1,551 sqft Residential on 0.13 Acres

Scarboro, Calgary, Alberta

Old World Charm meets Modern Day living in this charming Family Home. Amazing Views of Downtown from newer back deck. Great location, walking distance to schools and parks. The large Private and Treed Yard is perfect for family BBQ's. Enjoy the amazing enclosed sunroom just off the kitchen or convert it into an office or studio. New cedar fencing surrounds this property with love! Watch our Virtual Tour and book your private showing today!

#### **Exterior**

Exterior Features Other, Private Yard, Storage

Lot Description Back Yard, Few Trees, Front Yard, Landscaped, Private, Backs on to

Park/Green Space

Roof Asphalt Shingle Construction Brick, Stucco