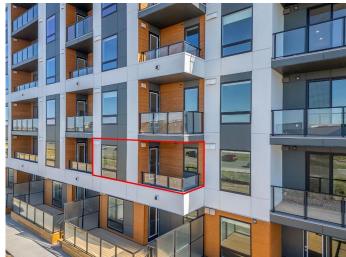

## \$284,900

1 Bedroom, 1.00 Bathroom, 546 sqft Residential on 0.00 Acres

Belvedere., Calgary, Alberta

Stylish 1 Bed + Den Condo with Breathtaking Views & Unbeatable Location Welcome to your new home in one of Calgary's most vibrant and conveniently located communities! This beautifully maintained 1 bedroom + den condo offers 611 sq ft(Builder Measurement) of smartly designed living space, complete with a spacious 4-piece bathroom, in-unit washer/dryer, titled underground parking, and a separate titled storage locker. Step inside to discover a modern open-concept layout that effortlessly blends comfort and functionality. The bright living area flows onto a private balcony where you can unwind with stunning views of both downtown Calgary and the majestic Rocky Mountainsâ€"a perfect backdrop for your morning coffee or evening relaxation. The den provides flexible space ideal for a home office, guest area, or extra storageâ€"whatever suits your lifestyle. Whether you're a first-time buyer, down-sizer, or investor, this unit delivers value and versatility in one of the city's hottest locations. Location truly sets this property apart. You're just steps away from one of Calgary's largest and most dynamic shopping destinations, featuring Costco, Walmart, Homesense, Marshalls, major banks, restaurants, and so much more. Everything you need is right at your doorstep! As part of a well-maintained complex, residents also enjoy access to a stunning