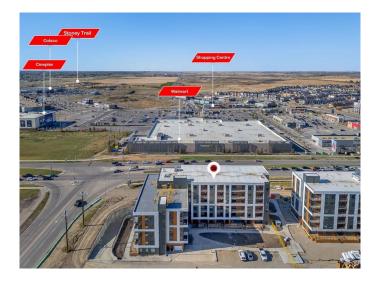

## \$284,900

1 Bedroom, 1.00 Bathroom, 546 sqft Residential on 0.00 Acres

Belvedere., Calgary, Alberta

Stylish 1 Bed + Den Condo with Breathtaking Views & Unbeatable Location Welcome to your new home in one of Calgary's most vibrant and conveniently located communities! This beautifully maintained 1 bedroom + den condo offers 611 sq ft(Builder Measurement) of smartly designed living space, complete with a spacious 4-piece bathroom, in-unit washer/dryer, titled underground parking, and a separate titled storage locker. Step inside to discover a modern open-concept layout that effortlessly blends comfort and functionality. The bright living area flows onto a private balcony where you can unwind with stunning views of both downtown Calgary and the majestic Rocky Mountainsâ€"a perfect backdrop for your morning coffee or evening relaxation. The den provides flexible space ideal for a home office, guest area, or extra storageâ€"whatever suits your lifestyle. Whether you're a first-time buyer, down-sizer, or investor, this unit delivers value and versatility in one of the city's hottest locations. Location truly sets this property apart. You're just steps away from one of Calgary's largest and most dynamic shopping destinations, featuring Costco, Walmart, Homesense, Marshalls, major banks, restaurants, and so much more. Everything you need is right at your doorstep! As part of a well-maintained complex, residents also enjoy access to a stunning