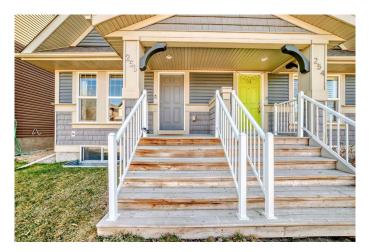

# \$539,000

2 Bedroom, 4.00 Bathroom, 1,126 sqft Residential on 0.06 Acres

Cranston, Calgary, Alberta

Modern, Stylish, and Move-In Ready with an Oversized Double Garage! From the moment you arrive, you'll fall in love with the undeniable curb appeal of this charming, professionally finished home. Step inside and be greeted by sleek contemporary grey paint tones and modern hardwood floors that flow seamlessly throughout the sunlit main level. The bright and airy white kitchen is a true showstopper, featuring full-height cabinetry, a central island with warm butcher block counters, and gleaming stainless-steel appliances â€" the perfect setting for culinary creativity and casual gatherings alike. Natural light floods the spacious living area through large front windows, creating a warm and inviting atmosphere. Thoughtfully designed, the main level also includes a stylish 2-piece powder room and a convenient open-concept mudroom at the rear entrance. Step out back to your fully fenced private yard, complete with a beautiful deck ideal for evening BBQs and outdoor entertaining. Upstairs, you'll find a highly desirable dual master layout, with each bedroom boasting its own walk-in closet and private 4-piece ensuite â€" perfect for families, guests, or roommates seeking privacy and comfort. The professionally finished basement, completed by the original builder, offers even more living space with a generous family / flex room, a full 4-piece bathroom, and a large laundry/storage area. With absolutely nothing left to do but move in and enjoy, this stunning home truly offers modern living at its finest.