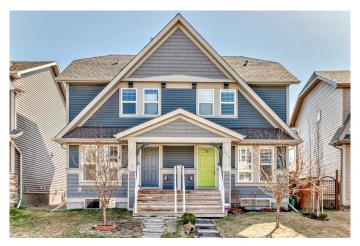

# \$539,000

2 Bedroom, 4.00 Bathroom, 1,126 sqft Residential on 0.06 Acres

Cranston, Calgary, Alberta

Modern, Stylish, and Move-In Ready with an Oversized Double Garage! From the moment you arrive, you'll fall in love with the undeniable curb appeal of this charming, professionally finished home. Step inside and be greeted by sleek contemporary grey paint tones and modern hardwood floors that flow seamlessly throughout the sunlit main level. The bright and airy white kitchen is a true showstopper, featuring full-height cabinetry, a central island with warm butcher block counters, and gleaming stainless-steel appliances â€" the perfect setting for culinary creativity and casual gatherings alike. Natural light floods the spacious living area through large front windows, creating a warm and inviting atmosphere. Thoughtfully designed, the main level also includes a stylish 2-piece powder room and a convenient open-concept mudroom at the rear entrance. Step out back to your fully fenced private yard, complete with a beautiful deck ideal for evening BBQs and outdoor entertaining. Upstairs, you'll find a highly desirable dual master layout, with each bedroom boasting its own walk-in closet and private 4-piece ensuite â€" perfect for families, guests, or roommates seeking privacy and comfort. The professionally finished basement, completed by the original builder, offers even more living space with a generous family / flex room, a full 4-piece bathroom, and a large laundry/storage area. With absolutely nothing left to do but move in and enjoy, this stunning home truly offers modern living at its finest.