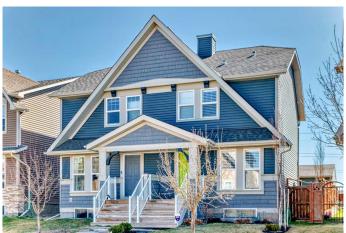

# \$539,000

2 Bedroom, 4.00 Bathroom, 1,126 sqft Residential on 0.06 Acres

Cranston, Calgary, Alberta

Modern, Stylish, and Move-In Ready with an Oversized Double Garage! From the moment you arrive, you'll fall in love with the undeniable curb appeal of this charming, professionally finished home. Step inside and be greeted by sleek contemporary grey paint tones and modern hardwood floors that flow seamlessly throughout the sunlit main level. The bright and airy white kitchen is a true showstopper, featuring full-height cabinetry, a central island with warm butcher block counters, and gleaming stainless-steel appliances â€" the perfect setting for culinary creativity and casual gatherings alike. Natural light floods the spacious living area through large front windows, creating a warm and inviting atmosphere. Thoughtfully designed, the main level also includes a stylish 2-piece powder room and a convenient open-concept mudroom at the rear entrance. Step out back to your fully fenced private yard, complete with a beautiful deck ideal for evening BBQs and outdoor entertaining. Upstairs, you'll find a highly desirable dual master layout, with each bedroom boasting its own walk-in closet and private 4-piece ensuite â€" perfect for families, guests, or roommates seeking privacy and comfort. The professionally finished basement, completed by the original builder, offers even more living space with a generous family / flex room, a full 4-piece bathroom, and a large laundry/storage area. With absolutely nothing left to do but move in and enjoy, this stunning home truly offers modern living at its finest.