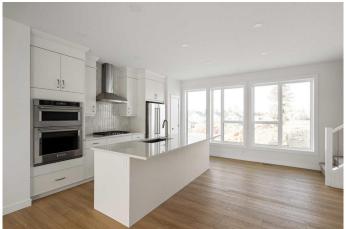

## \$963,880

4 Bedroom, 4.00 Bathroom, 2,265 sqft Residential on 0.37 Acres

Shaganappi, Calgary, Alberta

Welcome to this stunning urban townhome at Crown Park â€" The Stanley, offering a NO CONDO FEES lifestyle! This brand-new, spacious home features 4 bedrooms, 3.5 bathrooms, a versatile office/flex room, a double-attached garage, and an incredible 400-square-foot rooftop patio with city views! With nearly 2,300 square feet of living space and nearly 800 square feet of outdoor space, this home perfectly blends modern design and urban convenience. The open-concept main floor is thoughtfully designed, with 10-foot lofted ceilings and oversized windows that fill the home with natural light. The gourmet kitchen serves as the heart of the space, featuring a gas cooktop, built-in microwave and oven, range hood, and a large quartz island with seatingâ€"ideal for entertaining. The adjacent dining area and living room create a seamless flow, while the large east-facing balcony provides a peaceful retreat, overlooking green space and accessible directly from the living room. Completing this level is a 2-piece powder room. Upstairs, the expansive primary bedroom offers a walk-in closet and a luxurious ensuite with dual sinks and a walk-in shower. Two additional well-sized bedrooms, a full bathroom, a home office / flex space and conveniently located laundry area round out the second level. The ~17'x24' rooftop patio offers sweeping views with both east and west exposures, allowing you to soak up the sun all year long. The lower-level features a bedroom

## Interior

Interior Features Double Vanity, No Animal Home, No Smoking Home, Open Floorplan,

Quartz Counters, Vinyl Windows, Master Downstairs

Appliances Built-In Oven, Dishwasher, Dryer, Gas Cooktop, Microwave, Range