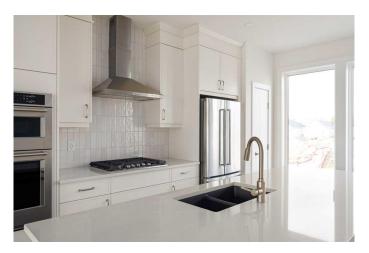

## \$963,880

4 Bedroom, 4.00 Bathroom, 2,265 sqft Residential on 0.37 Acres

Shaganappi, Calgary, Alberta

Welcome to this stunning urban townhome at Crown Park â€" The Stanley, offering a NO CONDO FEES lifestyle! This brand-new, spacious home features 4 bedrooms, 3.5 bathrooms, a versatile office/flex room, a double-attached garage, and an incredible 400-square-foot rooftop patio with city views! With nearly 2,300 square feet of living space and nearly 800 square feet of outdoor space, this home perfectly blends modern design and urban convenience. The open-concept main floor is thoughtfully designed, with 10-foot lofted ceilings and oversized windows that fill the home with natural light. The gourmet kitchen serves as the heart of the space, featuring a gas cooktop, built-in microwave and oven, range hood, and a large quartz island with seatingâ€"ideal for entertaining. The adjacent dining area and living room create a seamless flow, while the large east-facing balcony provides a peaceful retreat, overlooking green space and accessible directly from the living room. Completing this level is a 2-piece powder room. Upstairs, the expansive primary bedroom offers a walk-in closet and a luxurious ensuite with dual sinks and a walk-in shower. Two additional well-sized bedrooms, a full bathroom, a home office / flex space and conveniently located laundry area round out the second level. The ~17'x24' rooftop patio offers sweeping views with both east and west exposures, allowing you to soak up the sun all year long. The lower-level features a bedroom

## Interior

Interior Features Double Vanity, No Animal Home, No Smoking Home, Open Floorplan,

Quartz Counters, Vinyl Windows, Master Downstairs

Appliances Built-In Oven, Dishwasher, Dryer, Gas Cooktop, Microwave, Range