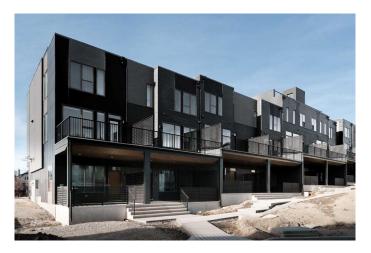

# \$963,880 - 46 Sovereign Heights Sw, Calgary

MLS® #A2214077

## \$963,880

4 Bedroom, 4.00 Bathroom, 2,265 sqft Residential on 0.37 Acres

Shaganappi, Calgary, Alberta

Welcome to this stunning urban townhome at Crown Park â€" The Stanley, offering a NO CONDO FEES lifestyle! This brand-new, spacious home features 4 bedrooms, 3.5 bathrooms, a versatile office/flex room, a double-attached garage, and an incredible 400-square-foot rooftop patio with city views! With nearly 2,300 square feet of living space and nearly 800 square feet of outdoor space, this home perfectly blends modern design and urban convenience. The open-concept main floor is thoughtfully designed, with 10-foot lofted ceilings and oversized windows that fill the home with natural light. The gourmet kitchen serves as the heart of the space, featuring a gas cooktop, built-in microwave and oven, range hood, and a large quartz island with seatingâ€"ideal for entertaining. The adjacent dining area and living room create a seamless flow, while the large east-facing balcony provides a peaceful retreat, overlooking green space and accessible directly from the living room. Completing this level is a 2-piece powder room. Upstairs, the expansive primary bedroom offers a walk-in closet and a luxurious ensuite with dual sinks and a walk-in shower. Two additional well-sized bedrooms, a full bathroom, a home office / flex space and conveniently located laundry area round out the second level. The ~17'x24' rooftop patio offers sweeping views with both east and west exposures, allowing you to soak up the sun all year long. The lower-level features a bedroom