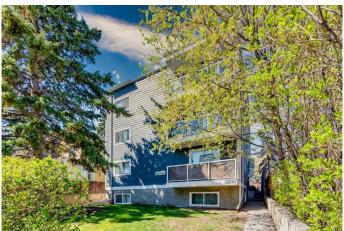

# \$209,000

1 Bedroom, 1.00 Bathroom, 494 sqft Residential on 0.00 Acres

Bankview, Calgary, Alberta

Welcome to your charming home in Bankview! This 1 bed, 1 bath gem offers a cozy haven with 493 sqft of living space. The bright and open layout feels clean and modern from the moment you step inside. The kitchen boasts newer additions including countertops, stainless steel dishwasher and refrigerator, as well as freshly painted cabinets. Timeless barn doors add a touch of character to the space. Step outside onto your west-facing deck with a beautiful glass railing, providing the perfect spot for your morning coffee or evening cocktail. The outdoor parking stall with a plug-in is perfect for cool winter days. Located steps from trendy 17th Avenue, this vibrant area offers amenities like grocery stores, restaurants, coffee shops and greenspaces. Convenient access to public transportation, Crowchild Trail and 14th Street completes this well managed property. Don't miss the opportunity to make this home yours!

#### **Exterior**

Exterior Features None

Construction Wood Frame