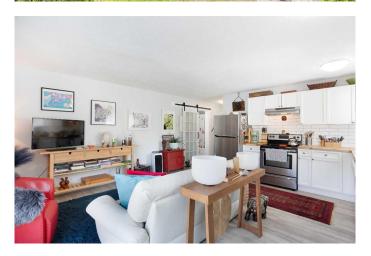

# \$209,000

1 Bedroom, 1.00 Bathroom, 494 sqft Residential on 0.00 Acres

Bankview, Calgary, Alberta

Welcome to your charming home in Bankview! This 1 bed, 1 bath gem offers a cozy haven with 493 sqft of living space. The bright and open layout feels clean and modern from the moment you step inside. The kitchen boasts newer additions including countertops, stainless steel dishwasher and refrigerator, as well as freshly painted cabinets. Timeless barn doors add a touch of character to the space. Step outside onto your west-facing deck with a beautiful glass railing, providing the perfect spot for your morning coffee or evening cocktail. The outdoor parking stall with a plug-in is perfect for cool winter days. Located steps from trendy 17th Avenue, this vibrant area offers amenities like grocery stores, restaurants, coffee shops and greenspaces. Convenient access to public transportation, Crowchild Trail and 14th Street completes this well managed property. Don't miss the opportunity to make this home yours!

#### Interior

Interior Features Open Floorplan, See Remarks

Appliances Dishwasher, Electric Stove, Range Hood, Refrigerator, Window

Coverings

Heating Baseboard

Cooling None