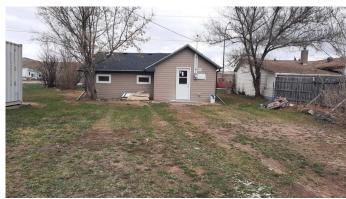

### \$139,900

1 Bedroom, 1.00 Bathroom, 708 sqft Residential on 0.14 Acres

Rosedale, Drumheller, Alberta

Welcome to Rosedale! This one bedroom cottage style bungalow makes the perfect home, whether you are downsizing, first time home buying, relocating or looking to expand your real estate portfolio. Would make a good short term rental or 2nd home. Or Home occupation with good exposure right on Main Road. Upgrades include windows, siding, roof, mechanics and duct work, plumbing, and electrical, flooring and paint. Plenty of parking and quick possession available.

#### **Exterior**

Exterior Features Private Yard

Lot Description Back Lane, Back Yard, Landscaped

Roof Asphalt Shingle

Construction Vinyl Siding

Foundation Other