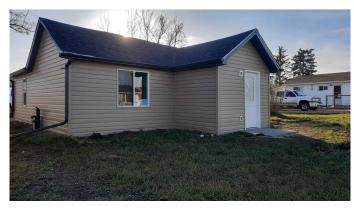

### \$139,900

1 Bedroom, 1.00 Bathroom, 708 sqft Residential on 0.14 Acres

Rosedale, Drumheller, Alberta

Welcome to Rosedale! This one bedroom cottage style bungalow makes the perfect home, whether you are downsizing, first time home buying, relocating or looking to expand your real estate portfolio. Would make a good short term rental or 2nd home. Or Home occupation with good exposure right on Main Road. Upgrades include windows, siding, roof, mechanics and duct work, plumbing, and electrical, flooring and paint. Plenty of parking and quick possession available.

#### **Exterior**

Exterior Features Private Yard

Lot Description Back Lane, Back Yard, Landscaped

Roof Asphalt Shingle

Construction Vinyl Siding

Foundation Other