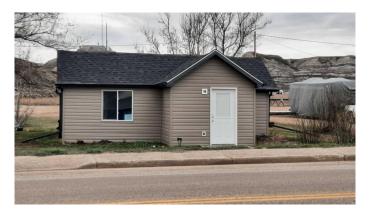

### \$139,900

1 Bedroom, 1.00 Bathroom, 708 sqft Residential on 0.14 Acres

Rosedale, Drumheller, Alberta

Welcome to Rosedale! This one bedroom cottage style bungalow makes the perfect home, whether you are downsizing, first time home buying, relocating or looking to expand your real estate portfolio. Would make a good short term rental or 2nd home. Or Home occupation with good exposure right on Main Road. Upgrades include windows, siding, roof, mechanics and duct work, plumbing, and electrical, flooring and paint. Plenty of parking and quick possession available.

#### **Exterior**

Exterior Features Private Yard

Lot Description Back Lane, Back Yard, Landscaped

Roof Asphalt Shingle

Construction Vinyl Siding

Foundation Other