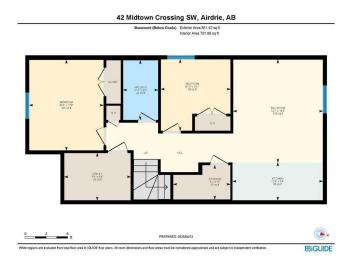

### \$649,999

6 Bedroom, 4.00 Bathroom, 1,779 sqft Residential on 0.07 Acres

Midtown, Airdrie, Alberta

Welcome to the beautiful House in Midtown, Airdrie. The House has a total of six bedrooms and four Bathrooms. When you enter the home, you will see a Beautiful kitchen, a Living room, a bedroom, and a full bath. The basement is fully developed with two bedrooms, a full bath, a bar, and a rec room.. Side Entrance to the basement is a plus. The upper Level has a Primary bedroom with an attached bathroom.. The upper level has two more good-sized bedrooms and a full bathroom. The beautiful kitchen has quartz countertops: a pantry, a built-in microwave, and A good-sized Concrete pad at the back for your vehicle parking.. The lot's Frontage and size are approximate. The size will be corrected after the surveyor provides the RPR.