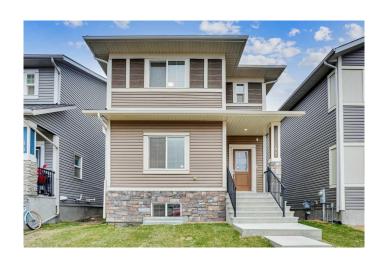

### \$649,999

6 Bedroom, 4.00 Bathroom, 1,779 sqft Residential on 0.07 Acres

Midtown, Airdrie, Alberta

Welcome to the beautiful House in Midtown, Airdrie. The House has a total of six bedrooms and four Bathrooms. When you enter the home, you will see a Beautiful kitchen, a Living room, a bedroom, and a full bath. The basement is fully developed with two bedrooms, a full bath, a bar, and a rec room.. Side Entrance to the basement is a plus. The upper Level has a Primary bedroom with an attached bathroom.. The upper level has two more good-sized bedrooms and a full bathroom. The beautiful kitchen has quartz countertops: a pantry, a built-in microwave, and A good-sized Concrete pad at the back for your vehicle parking.. The lot's Frontage and size are approximate. The size will be corrected after the surveyor provides the RPR.