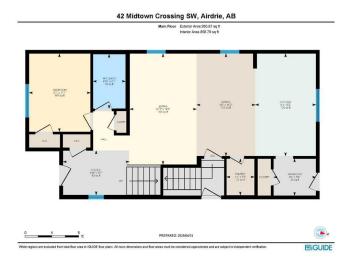

### \$649,999

6 Bedroom, 4.00 Bathroom, 1,779 sqft Residential on 0.07 Acres

Midtown, Airdrie, Alberta

Welcome to the beautiful House in Midtown, Airdrie. The House has a total of six bedrooms and four Bathrooms. When you enter the home, you will see a Beautiful kitchen, a Living room, a bedroom, and a full bath. The basement is fully developed with two bedrooms, a full bath, a bar, and a rec room.. Side Entrance to the basement is a plus. The upper Level has a Primary bedroom with an attached bathroom.. The upper level has two more good-sized bedrooms and a full bathroom. The beautiful kitchen has quartz countertops: a pantry, a built-in microwave, and A good-sized Concrete pad at the back for your vehicle parking.. The lot's Frontage and size are approximate. The size will be corrected after the surveyor provides the RPR.