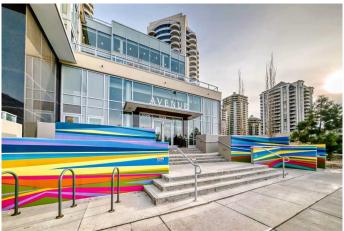

### \$399,900

1 Bedroom, 1.00 Bathroom, 630 sqft Residential on 0.00 Acres

Downtown West End, Calgary, Alberta

Welcome to Avenue West End, The Ultimate in Exclusive Riverside living - The floor to ceiling windows, capture the river and mountain views from all rooms. One of a kind unit with 2 balconies, one oversized measuring 14X11 facing the River. Premium Interior finishes including dual fridges, a "Cressey Kitchen" quartz countertops, gas stove, integrated appliance, wide plank floors, A/C, walk-in closet, heated floors in the bathroom, Heated Underground parking and storage locker and more. Building is pet friendly with Concierge service and after hours security. State of the Art fitness center, workshop, bike storage, heated visitor parking all just steps from downtown or Kensington. walk to the C train is 3 minutes, or take the Bow River Pathways. You must see this unit !!

#### **Amenities**

Amenities Bicycle Storage, Fitness Center, Garbage Chute, Visitor Parking,

Workshop

Parking Spaces 1

Parking Stall, Underground