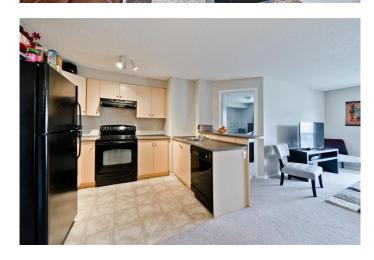

## \$294,900

2 Bedroom, 2.00 Bathroom, 835 sqft Residential on 0.00 Acres

Panorama Hills, Calgary, Alberta

Welcome to this 2 Bedrooms/2 Baths + Den condo located in a desirable neighborhood of Panorama Hills. The shopping center, restaurant, pubs, and public transportation are just steps away. This condo unit features an open concept that offers a spacious kitchen with many cabinets. A dining area opens to a huge living room with french door that takes you to a balcony looking over the green pathway. A large Den that can be used as office/computer room or storage space. Large master bedroom with 4-piece ensuite bath and a walk-in closet. Good-sized second bedroom and a full bath. In suite laundry.

#### Interior

Interior Features Laminate Counters

Appliances Dryer, Electric Stove, Range Hood, Refrigerator, Washer

Heating Baseboard, Natural Gas

Cooling None # of Stories 4