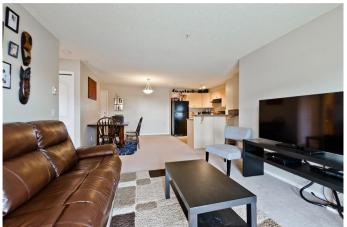

## \$294,900

2 Bedroom, 2.00 Bathroom, 835 sqft Residential on 0.00 Acres

Panorama Hills, Calgary, Alberta

Welcome to this 2 Bedrooms/2 Baths + Den condo located in a desirable neighborhood of Panorama Hills. The shopping center, restaurant, pubs, and public transportation are just steps away. This condo unit features an open concept that offers a spacious kitchen with many cabinets. A dining area opens to a huge living room with french door that takes you to a balcony looking over the green pathway. A large Den that can be used as office/computer room or storage space. Large master bedroom with 4-piece ensuite bath and a walk-in closet. Good-sized second bedroom and a full bath. In suite laundry.