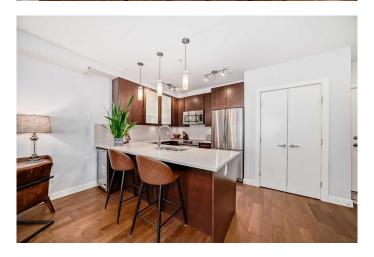

## \$300,000

1 Bedroom, 1.00 Bathroom, 594 sqft Residential on 0.00 Acres

Lower Mount Royal, Calgary, Alberta

If you are looking for a spacious condo with high quality finishings, an involved condo board in a pet friendly building, this is it! This spacious apartment welcomes you with modern finishings and hardwood floors. The open floor plan includes the kitchen with eat-in bar and wine fridge, a spacious dining area with great built ins, and living room with extra flex space. The bedroom is spacious and has ample closet space for storage with the laundry nearby. The bath is styled as a 'cheater ensuite' with direct access from the entry hall and the bedroom both. You'll love the balcony as your personal, private outdoor getaway with no other units looking into your space. Infloor heating will keep you cosy without unsightly baseboard heaters. A titled parking stall steps to the elevator rounds out this great home, along with an out of unit storage area and dedicated bicycle storage. Call your favourite agent for a private showing!

#### Interior

Interior Features Breakfast Bar, Built-in Features, Elevator, No Smoking Home, Open

Floorplan

Appliances Dishwasher, Electric Stove, Refrigerator, Washer/Dryer Stacked, Wine

Refrigerator

Heating In Floor Cooling None