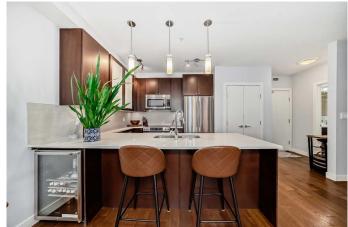

## \$300,000

1 Bedroom, 1.00 Bathroom, 594 sqft Residential on 0.00 Acres

Lower Mount Royal, Calgary, Alberta

If you are looking for a spacious condo with high quality finishings, an involved condo board in a pet friendly building, this is it! This spacious apartment welcomes you with modern finishings and hardwood floors. The open floor plan includes the kitchen with eat-in bar and wine fridge, a spacious dining area with great built ins, and living room with extra flex space. The bedroom is spacious and has ample closet space for storage with the laundry nearby. The bath is styled as a 'cheater ensuite' with direct access from the entry hall and the bedroom both. You'll love the balcony as your personal, private outdoor getaway with no other units looking into your space. Infloor heating will keep you cosy without unsightly baseboard heaters. A titled parking stall steps to the elevator rounds out this great home, along with an out of unit storage area and dedicated bicycle storage. Call your favourite agent for a private showing!

#### Interior

Interior Features Breakfast Bar, Built-in Features, Elevator, No Smoking Home, Open

Floorplan

Appliances Dishwasher, Electric Stove, Refrigerator, Washer/Dryer Stacked, Wine

Refrigerator

Heating In Floor Cooling None