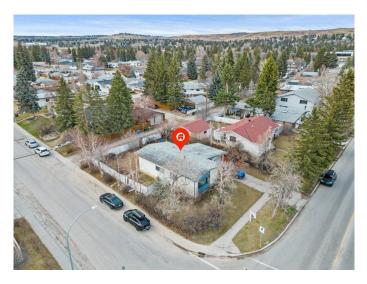

#### \$815,000

4 Bedroom, 2.00 Bathroom, 1,136 sqft Residential on 0.16 Acres

Brentwood, Calgary, Alberta

Endless Possibilities in Prime Brentwood Location!

Developers and Investorsâ€"this is the rare gem you've been waiting for! Sitting on a premium corner lot in the heart of Brentwood, one of Calgary's most desirable and well-established communities, this massive 640 sq. meter property is bursting with potential.

Whether you're wanting to do a major renovation, a redevelopment; or just looking to hold onto a high-value piece of land, this location offers unbeatable opportunities. Just steps away from the University of Calgary, Brentwood Village Shopping Centre, and the LRT station, this lot is perfectly positioned for long-term growth and strong rental demand.

Surrounded by top-tier schools, beautiful parks, and everyday conveniences, Brentwood continues to be a top choice for families, students, and professionals alike. Plus, with quick access to major roadways and transit, getting anywhere in the city is effortless.