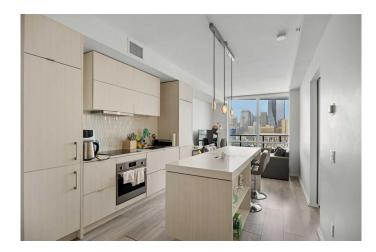

The sleek Kitchen is equipped with quartz countertops and a central island with a breakfast bar. It features a stylish backsplash, a built-in oven, an electric cooktop and stainless steel appliances. The open-concept layout features a seamless flow between the Kitchen and Living Room, creating an inviting open floor plan perfect for entertaining or relaxing in comfort. The Primary Bedroom is generously sized while there is a Den with Glass door that is perfect to be the home office. A well-appointed 4-piece Bathroom and In-Suite Laundry add to the unit's functionality.

### Interior

Interior Features Breakfast Bar, High Ceilings, Kitchen Island, Open Floorplan, Quartz

Counters

Appliances Built-In Oven, Dishwasher, Dryer, Electric Stove, Microwave, Range

Hood, Refrigerator, Washer, Window Coverings