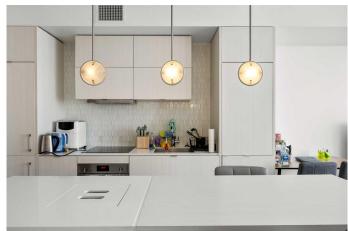

The sleek Kitchen is equipped with quartz countertops and a central island with a breakfast bar. It features a stylish backsplash, a built-in oven, an electric cooktop and stainless steel appliances. The open-concept layout features a seamless flow between the Kitchen and Living Room, creating an inviting open floor plan perfect for entertaining or relaxing in comfort. The Primary Bedroom is generously sized while there is a Den with Glass door that is perfect to be the home office. A well-appointed 4-piece Bathroom and In-Suite Laundry add to the unit's functionality.

### Interior

Interior Features Breakfast Bar, High Ceilings, Kitchen Island, Open Floorplan, Quartz

Counters

Appliances Built-In Oven, Dishwasher, Dryer, Electric Stove, Microwave, Range

Hood, Refrigerator, Washer, Window Coverings