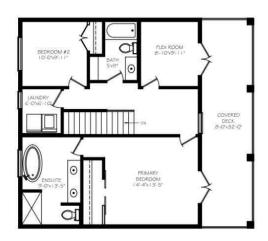

#### Interior

No Smoking Home, Open Floorplan, See Remarks, Walk-In Closet(s) Interior Features

Dishwasher, Microwave, Range, Refrigerator, Washer/Dryer, See Appliances

Remarks

Heating Forced Air, Natural Gas

# of Fireplaces

**Fireplaces** Electric, Gas, Living Room

Has Basement Yes

Full, Unfinished Basement