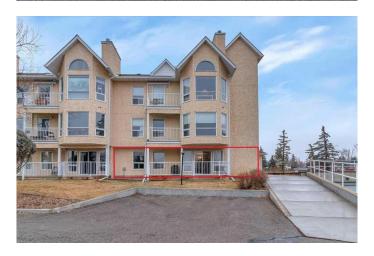

# \$249,900 - 109, 102 Centre Street, Okotoks

MLS® #A2206758

## \$249,900

2 Bedroom, 1.00 Bathroom, 830 sqft Residential on 0.00 Acres

Rosemont., Okotoks, Alberta

This is definitely the unit you have been waiting for! Completely renovated, this south facing end unit offers a great location-within walking distance to downtown, shopping, restaurants AND main floor entry with the option to use the side door, making it easy access for family and guests. You will love the renos that have been done including the vinyl flooring throughout, the bright kitchen with newer appliances, newer paint, new washer/dryer, and the two bright bedrooms-especially the size of the large master bedroom. The amenities room offers lots of room for those family times together and is complete with a kitchen/dining area, games room and don't forget an exercise room. Two titled underground parking stalls are included in this unit. This complex is age restricted to 45+ and does not allow pets.