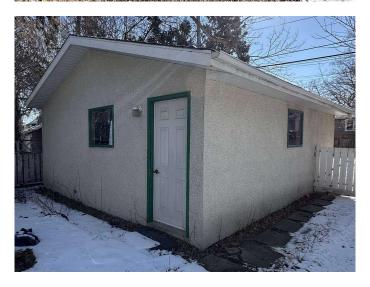

#### **Amenities**

Parking Spaces 2

Parking Double Garage Detached

# of Garages 2

#### **Exterior**

Exterior Features None

Lot Description Back Lane, Back Yard, Level, Rectangular Lot

Roof Asphalt Shingle

Construction Stucco, Wood Frame

Foundation Poured Concrete