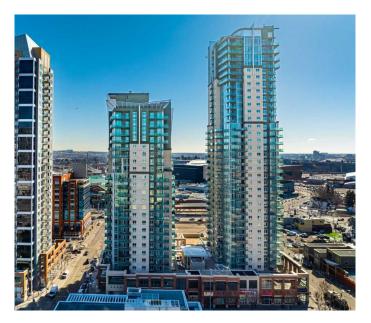

# \$308,800 - 1402, 1410 1 Street Se, Calgary

MLS® #A2203432

# \$308,800

1 Bedroom, 1.00 Bathroom, 630 sqft Residential on 0.00 Acres

Beltline, Calgary, Alberta

FABULOUS LOCATION IN THE HEART OF CALGARY! An exceptional opportunity to live in this trend setting dynamic condo on the 14th floor of the Sasso building! One of the most well-designed one-bedroom condo's in this vibrant 18+ adult complex in the revitalized Cultural and Entertainment district of Beltline/ Victoria Park. This bright and open plan features nine-foot ceilings, air conditioning and floor to ceiling windows offering dramatic views! The lights at night are magical. Large foyer with wall hooks, mirrored sliding closet doors and room for a bench. Spacious living/dining area that includes a †Cindy Crawford― black electric chaise lounge and recliner with center console plus a wall mounted T.V. and shelving for your equipment. Door to the northwest covered balcony is perfect for summer entertaining with the included natural gas barbecue and patio chairs. Modern spacious kitchen with espresso tone cabinets and drawers, extended granite counter with eating bar and black appliances. The spacious bedroom features a full wall window looking out to the night lights and a wall mounted T.V. with storage shelf for your equipment. Walk through closet with cheater door to the four-piece bathroom. Sleek modern bathroom with granite extended vanity, deep soaker tub/shower and tile floor. Convenient in suite laundry /storage room that includes the new (2024) stacking washer and dryer. Secure title parking stall #111 in the heated underground parkade. Assigned

# **Community Information**

Address 1402, 1410 1 Street Se

Subdivision Beltline City Calgary

County Calgary
Province Alberta
Postal Code T2G5T7