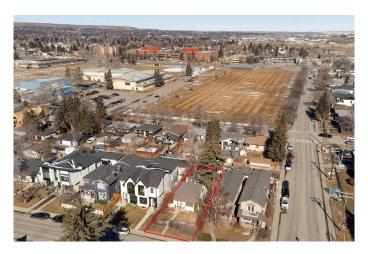

## \$725,000

3 Bedroom, 2.00 Bathroom, 960 sqft Residential on 0.12 Acres

Renfrew, Calgary, Alberta

ATTENTION BUILDERS AND INVESTORS! Great development opportunity on this sub-dividable flat lot in the desirable inner city community of Renfrew. This community offers mature trees and the perfect location for a new inner-city home. Several new infills on this popular street. RPR 2025. Minutes walk away from an off-leash dog park, parks, playgrounds, schools, shops, restaurants and public transit. Easy access to downtown, Deerfoot Trail and 16th Ave., and extensive redevelopment to the neighborhood.