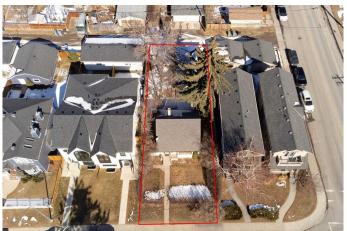

## \$725,000

3 Bedroom, 2.00 Bathroom, 960 sqft Residential on 0.12 Acres

Renfrew, Calgary, Alberta

ATTENTION BUILDERS AND INVESTORS! Great development opportunity on this sub-dividable flat lot in the desirable inner city community of Renfrew. This community offers mature trees and the perfect location for a new inner-city home. Several new infills on this popular street. RPR 2025. Minutes walk away from an off-leash dog park, parks, playgrounds, schools, shops, restaurants and public transit. Easy access to downtown, Deerfoot Trail and 16th Ave., and extensive redevelopment to the neighborhood.