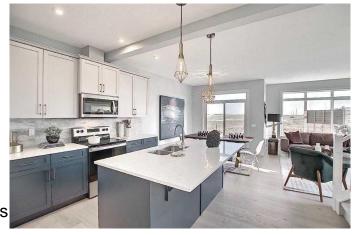

## Key Features:

Elegant Engineered Hardwood Floors: Experience the warmth and durability of high-quality flooring throughout the main living areas.

Modern Tile Work: Beautiful tiles in the washrooms and laundry add a touch of luxury and practicality.

Quartz Countertops: Elegant and durable, the quartz countertops in the kitchen and bathrooms make a statement of luxury.

Electric Fireplace: Cozy up with a contemporary electric fireplace that adds both warmth and ambiance to the living space. Side Entrance: A practical and stylish 8 ft side entrance adds to the home's convenience and charm.

This property is not just a home; it's a statement of modern luxury and comfort. Don't miss out on the opportunity to own this beautiful duplex that perfectly combines functionality with elegance. \*\*\*Note: Front elevation of home and interior photos are of same model for illustration purposes only and not of subject home. Actual style, interior colours and finishes may be different.\*\*\* Call today!