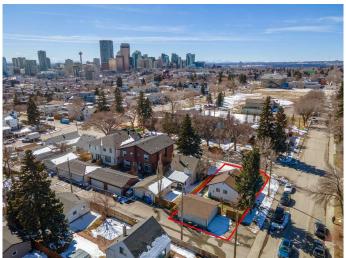

## \$775,000

3 Bedroom, 2.00 Bathroom, 850 sqft Residential on 0.11 Acres

Renfrew, Calgary, Alberta

Looking for an inner city development land? Incredible opportunity for an Inner City RC-2 corner lot. The neighborhood is going through a renewal. Luxury infills and single homes are being built all around. A lovely 2 bedroom up bungalow with updated kitchen. Huge yard and double garage. Great to live in or rent while you apply for your development permits and plans. This is a can't miss investment opportunity!

# **Community Information**

Address 922 Remington Road Ne

Subdivision Renfrew

City Calgary
County Calgary
Province Alberta
Postal Code T2E 5K1