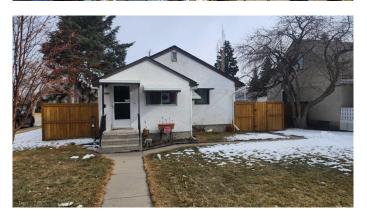

## \$775,000

3 Bedroom, 2.00 Bathroom, 850 sqft Residential on 0.11 Acres

Renfrew, Calgary, Alberta

Looking for an inner city development land? Incredible opportunity for an Inner City RC-2 corner lot. The neighborhood is going through a renewal. Luxury infills and single homes are being built all around. A lovely 2 bedroom up bungalow with updated kitchen. Huge yard and double garage. Great to live in or rent while you apply for your development permits and plans. This is a can't miss investment opportunity!

Built in 1947

## **Essential Information**

MLS® # A2199741 Price \$775,000

Bedrooms 3
Bathrooms 2.00
Full Baths 2
Square Footage 850
Acres 0.11
Year Built 1947

Type Residential
Sub-Type Detached
Style Bungalow
Status Active