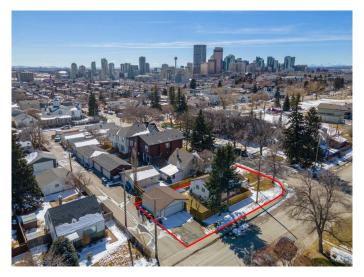

## \$775,000

3 Bedroom, 2.00 Bathroom, 850 sqft Residential on 0.11 Acres

Renfrew, Calgary, Alberta

Looking for an inner city development land? Incredible opportunity for an Inner City RC-2 corner lot. The neighborhood is going through a renewal. Luxury infills and single homes are being built all around. A lovely 2 bedroom up bungalow with updated kitchen. Huge yard and double garage. Great to live in or rent while you apply for your development permits and plans. This is a can't miss investment opportunity!

# **Community Information**

Address 922 Remington Road Ne

Subdivision Renfrew

City Calgary
County Calgary
Province Alberta
Postal Code T2E 5K1