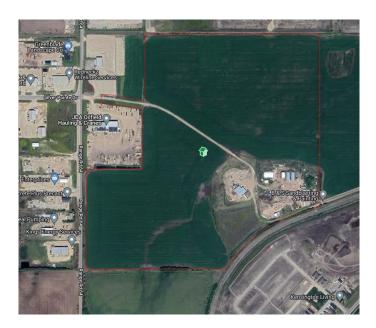

#### \$6,950,000

0 Bedroom, 0.00 Bathroom, Land on 127.14 Acres

Centre West Business Park, Grande Prairie, Alberta

**INCREDIBLE DEVELOPMENT OPPORTUNITY IN A PRIME LOCATION! As** part of the West Industrial Area Structure Plan this 127.14 Acre parcel is the next piece of prime land to be developed on the West end of GP! With easy access to Highway 43 and adjacent to existing Vision/Centre West Industrial Parks, this lot is laid out with 107.145 Acres of undeveloped land + 19.99 Acres of Industrial yard area w/ partial chain-link fencing, concrete aprons & yard graveling. On the 19.99 Acre portion you will find existing outbuildings including; 2x - 3,280sq.ft Quonsets, an 8,700sq.ft shop w/ 360sq.ft Sea-Can, along with a 1,068sq.ft office building. DIRECT ACCESS TO RAILWAY and easy access to all services provides unlimited potential on this land! Contact your Commercial REALTOR® today for more information!

## **Community Information**

| Address     | 63040 Township Road 713a  |
|-------------|---------------------------|
| Subdivision | Centre West Business Park |
| City        | Grande Prairie            |
| County      | Grande Prairie            |
| Province    | Alberta                   |
| Postal Code | T8W5E5                    |