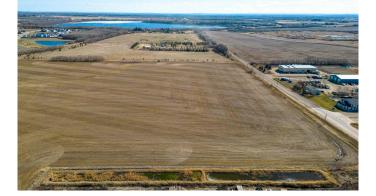

#### \$6,950,000

0 Bedroom, 0.00 Bathroom, Land on 127.14 Acres

Centre West Business Park, Grande Prairie, Alberta

**INCREDIBLE DEVELOPMENT OPPORTUNITY IN A PRIME LOCATION! As** part of the West Industrial Area Structure Plan this 127.14 Acre parcel is the next piece of prime land to be developed on the West end of GP! With easy access to Highway 43 and adjacent to existing Vision/Centre West Industrial Parks, this lot is laid out with 107.145 Acres of undeveloped land + 19.99 Acres of Industrial yard area w/ partial chain-link fencing, concrete aprons & yard graveling. On the 19.99 Acre portion you will find existing outbuildings including; 2x - 3,280sq.ft Quonsets, an 8,700sq.ft shop w/ 360sq.ft Sea-Can, along with a 1,068sq.ft office building. DIRECT ACCESS TO RAILWAY and easy access to all services provides unlimited potential on this land! Contact your Commercial REALTOR® today for more information!