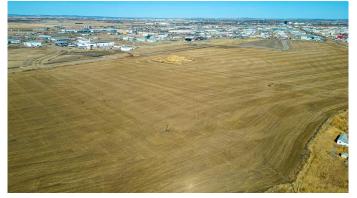

#### \$6,950,000

0 Bedroom, 0.00 Bathroom, Land on 127.14 Acres

Centre West Business Park, Grande Prairie, Alberta

**INCREDIBLE DEVELOPMENT OPPORTUNITY IN A PRIME LOCATION! As** part of the West Industrial Area Structure Plan this 127.14 Acre parcel is the next piece of prime land to be developed on the West end of GP! With easy access to Highway 43 and adjacent to existing Vision/Centre West Industrial Parks, this lot is laid out with 107.145 Acres of undeveloped land + 19.99 Acres of Industrial yard area w/ partial chain-link fencing, concrete aprons & yard graveling. On the 19.99 Acre portion you will find existing outbuildings including; 2x - 3,280sq.ft Quonsets, an 8,700sq.ft shop w/ 360sq.ft Sea-Can, along with a 1,068sq.ft office building. DIRECT ACCESS TO RAILWAY and easy access to all services provides unlimited potential on this land! Contact your Commercial REALTOR® today for more information!