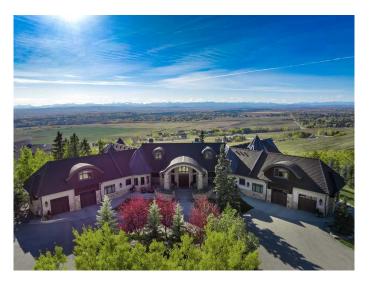

#### \$12,950,000

5 Bedroom, 9.00 Bathroom, 5,851 sqft Residential on 18.50 Acres

NONE, Rural Rocky View County, Alberta

Situated on a tranquil 20-acre expanse on the eastern escarpment of the Springbank valley, this stunning residence offers unparalleled privacy. Custom-designed and built by McKinley Masters of Calgary for the original owner, the property's conception was driven by a deep commitment to seclusion. In line with the seller's wishes, details have been carefully curated to preserve privacy for prospective owners. Open disclosure for qualified buyers will be provide

#### **Essential Information**

MLS® # A2198065 Price \$12,950,000

Bedrooms 5
Bathrooms 9.00
Full Baths 7

Half Baths 2

Square Footage 5,851
Acres 18.50

Year Built 2015

Type Residential Sub-Type Detached

Style Acreage with Residence, Bungalow