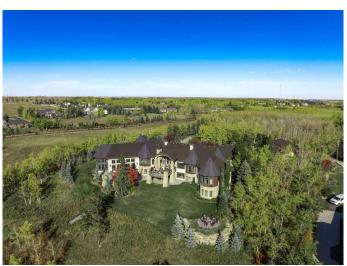

#### \$12,950,000

5 Bedroom, 9.00 Bathroom, 5,851 sqft Residential on 18.50 Acres

NONE, Rural Rocky View County, Alberta

Situated on a tranquil 20-acre expanse on the eastern escarpment of the Springbank valley, this stunning residence offers unparalleled privacy. Custom-designed and built by McKinley Masters of Calgary for the original owner, the property's conception was driven by a deep commitment to seclusion. In line with the seller's wishes, details have been carefully curated to preserve privacy for prospective owners. Open disclosure for qualified buyers will be provide

#### **Essential Information**

MLS® # A2198065 Price \$12,950,000

Bedrooms 5
Bathrooms 9.00
Full Baths 7

Half Baths 2

Square Footage 5,851
Acres 18.50

Year Built 2015

Type Residential Sub-Type Detached

Style Acreage with Residence, Bungalow