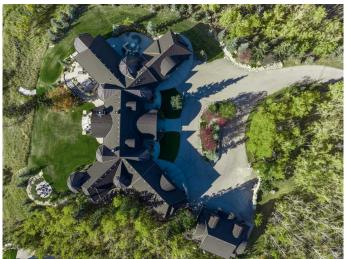

#### \$12,950,000

5 Bedroom, 9.00 Bathroom, 5,851 sqft Residential on 18.50 Acres

NONE, Rural Rocky View County, Alberta

Situated on a tranquil 20-acre expanse on the eastern escarpment of the Springbank valley, this stunning residence offers unparalleled privacy. Custom-designed and built by McKinley Masters of Calgary for the original owner, the property's conception was driven by a deep commitment to seclusion. In line with the seller's wishes, details have been carefully curated to preserve privacy for prospective owners. Open disclosure for qualified buyers will be provide

#### **Exterior**

Exterior Features Courtyard

Lot Description Native Plants

Roof Asphalt Shingle

Construction Wood Frame

Foundation Poured Concrete