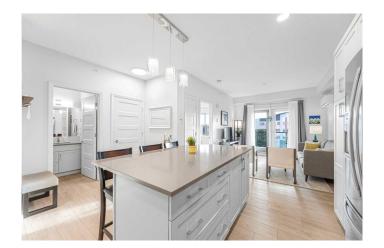

### \$280,000

1 Bedroom, 1.00 Bathroom, 567 sqft Residential on 0.01 Acres

Kings Heights, Airdrie, Alberta

This unit gleams with pride of ownership! Bright kitchen cupboards, stone counters, undermount sink, eat up island and under cabinet lighting just get you started on this beautiful mountain view unit in a quiet 40+ building. You enter in to tall ceilings, and luxury vinyl flooring, leading you past a full 3 piece bathroom, and in suite laundry to the carpeted living room that has plenty of room to entertain guests, and stare at the mountains from the balcony which also has natural gas hookup for BBQ season! The master bedroom has his and hers closets, and is big enough for a king sized suite! Topped off with wall A/C for hot summer days, underground parking with storage, and an amazing, walkable location that is literally steps to shopping. The building also has a party room for larger gatherings, and an out door area! Call today for your own private showing!

#### Interior

Interior Features Granite Counters, High Ceilings, Kitchen Island, No Animal Home, No

Smoking Home, Open Floorplan, Vinyl Windows

Appliances Dishwasher, Dryer, Electric Stove, Microwave Hood Fan, Refrigerator,