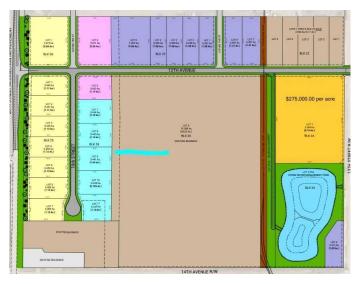

#### \$807,750

0 Bedroom, 0.00 Bathroom, Land on 2.25 Acres

NONE, Coaldale, Alberta

Position your business for success with this 2.25 (+/-) acre Industry -zoned lot, located within Coaldale's expanding industrial corridor. Situated in the 845 Development Industrial Subdivision, this prime commercial opportunity offers flexible lot sizes ranging from 1 to 8 acres, providing scalable solutions for a variety of commercial and industrial operations.

## **Additional Information**

| Date Listed    | February 3rd, 2025 |
|----------------|--------------------|
| Days on Market | 178                |
| Zoning         | I-Industry         |