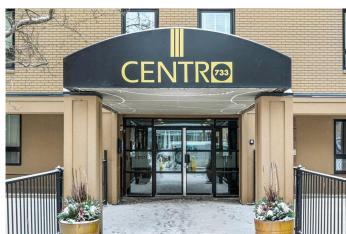

## \$242,500

1 Bedroom, 1.00 Bathroom, 622 sqft Residential on 0.00 Acres

Beltline, Calgary, Alberta

Welcome to Centro 733, where urban living meets modern comfort. This bright and inviting 1-bedroom, 1-bathroom suite is ideally positioned on the south side of the building, offering abundant natural light throughout the day. Although situated on the first floor, the unit is elevated above grade, providing both privacy and security. Step inside to discover newer laminate flooring that flows seamlessly through the spacious living area, perfect for relaxing or setting up your home office. The open-concept layout includes a dedicated dining area complete with a wall of built-in cabinets and a sleek granite buffet counter for additional storage and style. The modern kitchen features granite countertops, stainless steel appliances, and ample cabinetry to inspire your inner chef. Enjoy fresh air and morning coffee on your private balcony, accessed via large patio doors from the living room. The primary bedroom offers generous closet space, while the main bathroom boasts a luxurious soaker tub with granite accents. Convenience is key with in-suite laundry (washer included) and an additional storage locker. The unit also comes with an assigned parking stall, providing secure and convenient parking. The condo fees include unit electricity, adding value and simplicity to your monthly expenses. The building welcomes you with a cozy and inviting lobby that features comfortable seating for your guests. For cycling enthusiasts, there is convenient bike storage located on the main floor. Stay active