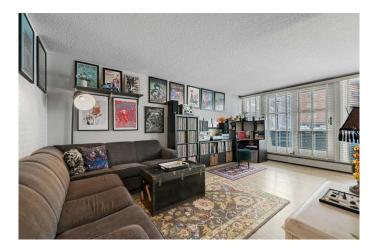

## \$242,500

1 Bedroom, 1.00 Bathroom, 622 sqft Residential on 0.00 Acres

Beltline, Calgary, Alberta

Welcome to Centro 733, where urban living meets modern comfort. This bright and inviting 1-bedroom, 1-bathroom suite is ideally positioned on the south side of the building, offering abundant natural light throughout the day. Although situated on the first floor, the unit is elevated above grade, providing both privacy and security. Step inside to discover newer laminate flooring that flows seamlessly through the spacious living area, perfect for relaxing or setting up your home office. The open-concept layout includes a dedicated dining area complete with a wall of built-in cabinets and a sleek granite buffet counter for additional storage and style. The modern kitchen features granite countertops, stainless steel appliances, and ample cabinetry to inspire your inner chef. Enjoy fresh air and morning coffee on your private balcony, accessed via large patio doors from the living room. The primary bedroom offers generous closet space, while the main bathroom boasts a luxurious soaker tub with granite accents. Convenience is key with in-suite laundry (washer included) and an additional storage locker. The unit also comes with an assigned parking stall, providing secure and convenient parking. The condo fees include unit electricity, adding value and simplicity to your monthly expenses. The building welcomes you with a cozy and inviting lobby that features comfortable seating for your guests. For cycling enthusiasts, there is convenient bike storage located on the main floor. Stay active