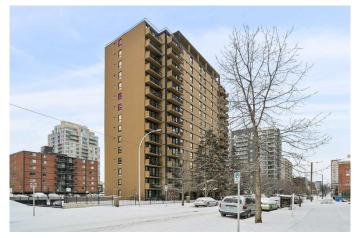

# \$242,500 - 102, 733 14 Avenue Sw, Calgary

MLS® #A2191475

## \$242,500

1 Bedroom, 1.00 Bathroom, 622 sqft Residential on 0.00 Acres

Beltline, Calgary, Alberta

Welcome to Centro 733, where urban living meets modern comfort. This bright and inviting 1-bedroom, 1-bathroom suite is ideally positioned on the south side of the building, offering abundant natural light throughout the day. Although situated on the first floor, the unit is elevated above grade, providing both privacy and security. Step inside to discover newer laminate flooring that flows seamlessly through the spacious living area, perfect for relaxing or setting up your home office. The open-concept layout includes a dedicated dining area complete with a wall of built-in cabinets and a sleek granite buffet counter for additional storage and style. The modern kitchen features granite countertops, stainless steel appliances, and ample cabinetry to inspire your inner chef. Enjoy fresh air and morning coffee on your private balcony, accessed via large patio doors from the living room. The primary bedroom offers generous closet space, while the main bathroom boasts a luxurious soaker tub with granite accents. Convenience is key with in-suite laundry (washer included) and an additional storage locker. The unit also comes with an assigned parking stall, providing secure and convenient parking. The condo fees include unit electricity, adding value and simplicity to your monthly expenses. The building welcomes you with a cozy and inviting lobby that features comfortable seating for your guests. For cycling enthusiasts, there is convenient bike storage located on the main floor. Stay active

# of Stories 11