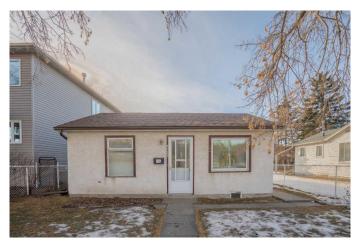

## \$525,000

1 Bedroom, 1.00 Bathroom, 778 sqft Residential on 0.09 Acres

Montgomery, Calgary, Alberta

Located on a beautiful and quiet street in Montgomery, this property is perfect for investors, builders, and dream home buyers. The block has already seen significant redevelopment, adding to the area's growing appeal. Surrounded by parks and pathways, it offers a serene setting while being minutes from the University of Calgary, Foothills & Children's Hospitals, top schools, Market Mall, and downtown. The location provides easy access for weekend getaways to the mountains and to major roadways like the Trans-Canada Highway and Stoney Trail. With Montgomery's ongoing redevelopment, this lot presents huge potential for a custom home or investment project.

#### **Essential Information**

MLS® # A2190162 Price \$525,000

Bedrooms 1

Bathrooms 1.00

Full Baths 1

Square Footage 778
Acres 0.09
Year Built 1950

Type Residential
Sub-Type Detached
Style Bungalow

Status Active