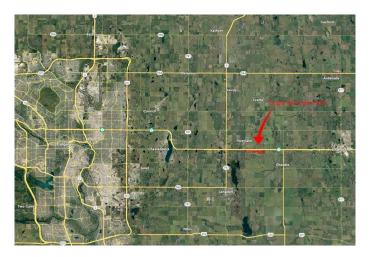

## \$1

0 Bedroom, 0.00 Bathroom, Land on 5.00 Acres

N/A, Rural Wheatland County, Alberta

Prime Industrial/Commercial Land for Lease. Secure a long-term lease in the New Origin Business Park at Dehavlin Airport and invest in a location designed for business success. This flat, industrial/commercial-zoned land offers exceptional highway exposure and easy access to Hwy 1, just 30 minutes from downtown Calgary.

# **Community Information**

Address 84 Durum Road E

Subdivision N/A

City Rural Wheatland County

County Wheatland County

Province Alberta
Postal Code T0J 1X0