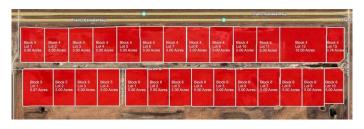

## \$1

0 Bedroom, 0.00 Bathroom, Land on 5.00 Acres

N/A, Rural Wheatland County, Alberta

Prime Industrial/Commercial Land for Lease. Secure a long-term lease in the New Origin Business Park at Dehavlin Airport and invest in a location designed for business success. This flat, industrial/commercial-zoned land offers exceptional highway exposure and easy access to Hwy 1, just 30 minutes from downtown Calgary.

With up to 5 acres available at rates as low as \$1.50 per sq. ft., this site provides flexible lot sizes tailored to your needs. Whether you're looking for a custom-built facility or a strategic hub for logistics and distribution, this prime location offers endless possibilities.