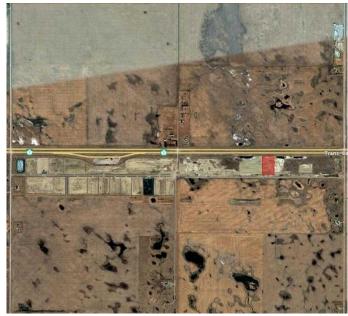

## \$1

0 Bedroom, 0.00 Bathroom, Land on 5.00 Acres

N/A, Rural Wheatland County, Alberta

Prime Industrial/Commercial Land for Lease. Secure a long-term lease in the New Origin Business Park at Dehavlin Airport and invest in a location designed for business success. This flat, industrial/commercial-zoned land offers exceptional highway exposure and easy access to Hwy 1, just 30 minutes from downtown Calgary.

#### **Exterior**

Lot Description Cleared, Level, Open Lot