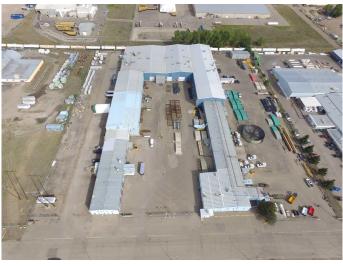

#### \$5,746,630

0 Bedroom, 0.00 Bathroom, Commercial on 8.18 Acres

Brier Park Industrial, Medicine Hat, Alberta

Receivership sale of a large-scale industrial manufacturing facility in Brier Industrial Park. Situated on 8.18 acres, the 104,666 SF building features 24â€<sup>TM</sup>-36â€<sup>TM</sup> ceiling heights, four 5-ton cranes, and one 10-ton crane, making it ideal for heavy industrial use. Steel frame construction and rail access at the rear of the lot further enhance its suitability for industrial operations. Expanded and renovated in 1990, this property offers a unique opportunity for owner-users or redevelopment.