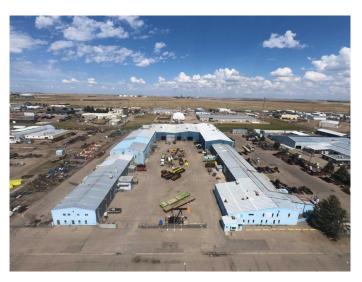

#### \$5,746,630

0 Bedroom, 0.00 Bathroom, Commercial on 8.18 Acres

Brier Park Industrial, Medicine Hat, Alberta

Receivership sale of a large-scale industrial manufacturing facility in Brier Industrial Park. Situated on 8.18 acres, the 104,666 SF building features 24â€<sup>TM</sup>-36â€<sup>TM</sup> ceiling heights, four 5-ton cranes, and one 10-ton crane, making it ideal for heavy industrial use. Steel frame construction and rail access at the rear of the lot further enhance its suitability for industrial operations. Expanded and renovated in 1990, this property offers a unique opportunity for owner-users or redevelopment.