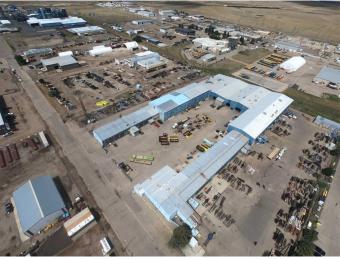

#### \$5,746,630

0 Bedroom, 0.00 Bathroom, Commercial on 8.18 Acres

Brier Park Industrial, Medicine Hat, Alberta

Receivership sale of a large-scale industrial manufacturing facility in Brier Industrial Park. Situated on 8.18 acres, the 104,666 SF building features 24â€<sup>TM</sup>-36â€<sup>TM</sup> ceiling heights, four 5-ton cranes, and one 10-ton crane, making it ideal for heavy industrial use. Steel frame construction and rail access at the rear of the lot further enhance its suitability for industrial operations. Expanded and renovated in 1990, this property offers a unique opportunity for owner-users or redevelopment.