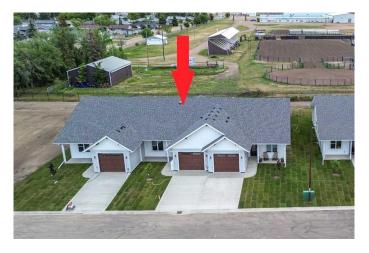

## \$395,000

2 Bedroom, 2.00 Bathroom, 1,161 sqft Residential on 0.09 Acres

Parkdale, Stettler, Alberta

This one-third triplex home with ground level access has just become available in Stettler. Properties like this with no stairs are hard to find making it ideal for anyone using a wheelchair or walker. This home is a fantastic option for people wanting to down size, move off the farm, or just enjoy the luxury of a brand-new home. This home has all the features: upgraded board and batten vinyl siding; triple pane windows; fibreglass wood grain front door; luxury vinyl plank flooring; under floor as well as forced air heat; and so much more. The kitchen is amazing with upgraded, custom, shaker-style kitchen cabinets that reach to the ceiling, an island which allows for extra seating, and a tiled backsplash. The dining area flows into the living room which has big windows and a patio door facing the back yard. This home has a huge primary bedroom with a walk-in closet and a sleek ensuite with a walk-in shower. There is a second bedroom, a main bathroom with a tub and shower, a spacious laundry room, and hall closets for storage. There is an oversized, single car garage with access to the mechanical room. The yard has been landscaped with sod, ready for you to enjoy in this spring. There is a concrete front verandah, sidewalk, driveway, and rear patio. This home is situated in a newly developed neighbourhood in a quiet part of town. The ag grounds are directly behind you, so there are no residential neighbours facing your backyard. This location is great as it is a short

walk to local shopping, downtown, and a quick drive to Stettler's golf course. Be one of the first residents to own property in this awesome, new development.