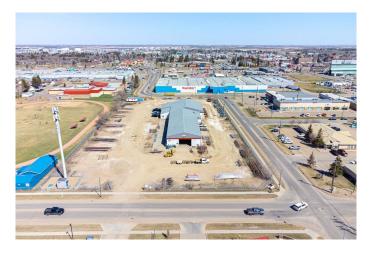

### \$9

0 Bedroom, 0.00 Bathroom, Commercial on 0.00 Acres

Southridge, Lloydminster, Alberta

3.98 acre rectangular lot with full perimeter fencing and 18,800 sq. ft. industrial shop containing radiant heat and 14 overhead doors (14'high x 22'wide), concrete flooring throughout, floor drains, storage space. Mixed lighting. This space can be divided for the right tenant.

#### Built in 1991