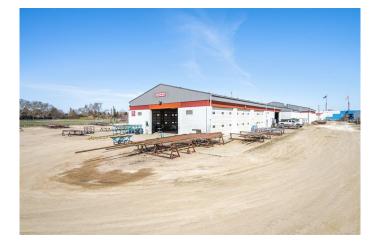

### \$9

0 Bedroom, 0.00 Bathroom, Commercial on 0.00 Acres

Southridge, Lloydminster, Alberta

3.98 acre rectangular lot with full perimeter fencing and 18,800 sq. ft. industrial shop containing radiant heat and 14 overhead doors (14'high x 22'wide), concrete flooring throughout, floor drains, storage space. Mixed lighting. This space can be divided for the right tenant.