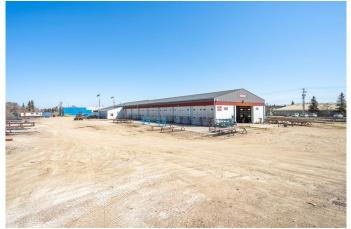

### \$9

0 Bedroom, 0.00 Bathroom, Commercial on 0.00 Acres

Southridge, Lloydminster, Alberta

3.98 acre rectangular lot with full perimeter fencing and 18,800 sq. ft. industrial shop containing radiant heat and 14 overhead doors (14'high x 22'wide), concrete flooring throughout, floor drains, storage space. Mixed lighting. This space can be divided for the right tenant.