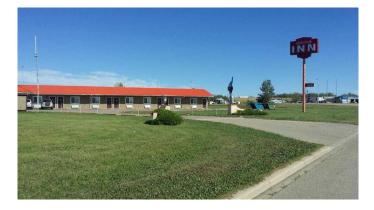

# \$1,290,000 - 4606 50 Street, Valleyview

MLS® #A2103514

#### \$1,290,000

0 Bedroom, 0.00 Bathroom, Commercial on 3.35 Acres

NONE, Valleyview, Alberta

Fully renovated Cement block and stucco 35 rooms(10 Kitchen), 2 bedroom manager with 3.355 Acres land situated on the junction of Highway 43 leading to British Columbia and Alaska via Grande Prairie and the north south stretch of Highway 49 towards Donnelly and Alberta Highway 2 towards Peace River.