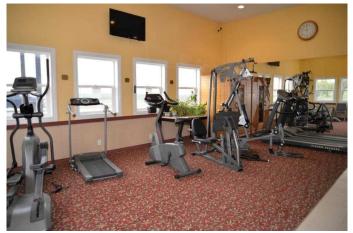

#### \$1,290,000

0 Bedroom, 0.00 Bathroom, Commercial on 3.35 Acres

NONE, Valleyview, Alberta

Fully renovated Cement block and stucco 35 rooms(10 Kitchen), 2 bedroom manager with 3.355 Acres land situated on the junction of Highway 43 leading to British Columbia and Alaska via Grande Prairie and the north south stretch of Highway 49 towards Donnelly and Alberta Highway 2 towards Peace River.