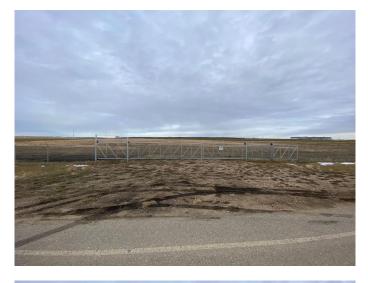

#### \$1,000,000

0 Bedroom, 0.00 Bathroom, Land on 10.00 Acres

NONE, Rural Ponoka County, Alberta

Lot #7. Own a 10 acre parcel of commercial land in the heart of Central Alberta in the County of Ponoka. Build your new business in a newly created subdivision with several large well established companies in a nice industrial area. Dirt work has been brought up to sub grade with some services to the lot line.