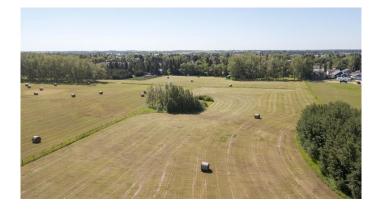

### \$300,000

0 Bedroom, 0.00 Bathroom, Land on 4.68 Acres

Emmerson, Stettler, Alberta

This is a rare opportunity! Not often will you have the chance to purchase 4.68 acres within town limits. Here, you could potentially build your dream home or develop the property into lots, with town approval. This land is currently taxed as agricultural land and seeded down to hay. It is a very flat lot with fencing and dots of brush around the perimeter.