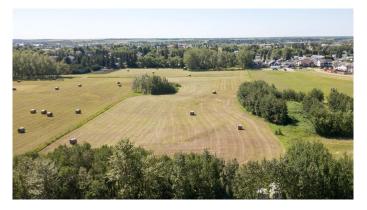

### \$300,000

0 Bedroom, 0.00 Bathroom, Land on 4.68 Acres

Emmerson, Stettler, Alberta

This is a rare opportunity! Not often will you have the chance to purchase 4.68 acres within town limits. Here, you could potentially build your dream home or develop the property into lots, with town approval. This land is currently taxed as agricultural land and seeded down to hay. It is a very flat lot with fencing and dots of brush around the perimeter.