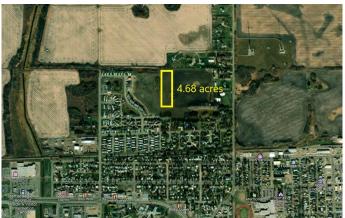

### \$300,000

0 Bedroom, 0.00 Bathroom, Land on 4.68 Acres

Emmerson, Stettler, Alberta

This is a rare opportunity! Not often will you have the chance to purchase 4.68 acres within town limits. Here, you could potentially build your dream home or develop the property into lots, with town approval. This land is currently taxed as agricultural land and seeded down to hay. It is a very flat lot with fencing and dots of brush around the perimeter.

#### **Community Information**

Address 5901 55 Avenue

Subdivision Emmerson

City Stettler

County Stettler No. 6, County of

Province Alberta
Postal Code T0C 2L2