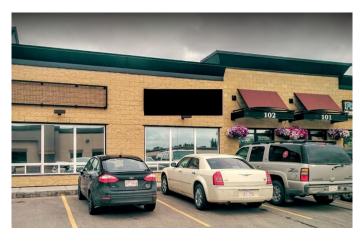

# \$20 - 102 & 103, 11709 102 Street, Grande Prairie

MLS® #A1259385

#### \$20

0 Bedroom, 0.00 Bathroom, Commercial on 0.00 Acres

Northridge., Grande Prairie, Alberta

3,961 square feet of high end office space available in Northridge. This space has been used as a eye specialist office. Wheel chair accessible. Very attractive office with a large reception area and plenty of seating space for clients or patients. approximately 16 offices, two separate washroom areas at either end, boot room at front door, board room and kitchen / staff room. Excellent location! Large parking lot. All on one main floor level. Attractive building! Rental Incentive available for long term lease. Basic Rent is \$20.00 PSF = \$6,601.67 + \$330.08 GST = \$6,931.75. Additional Rent is \$3500.00 + \$175.00 GST = \$3,675.00. Total monthly payment is \$10,606.75.